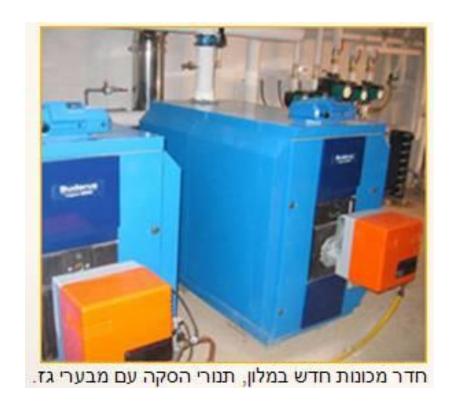

### Oil back up

- Capacity up to 150 kW
- Water temp up to 100 C

### Gas back up

- Capacity up to 150 kW
- Water temp up to 100 C