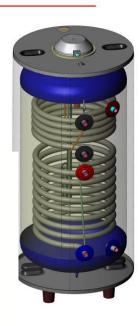

## Storage tanks – up to 300L

- Galvanized casing
- Polyurethane insulation
- Steel tank
- Enamel coating
- Electric back up
- Sacrificial anode
- Thermostat
- Spiral heat exchanger