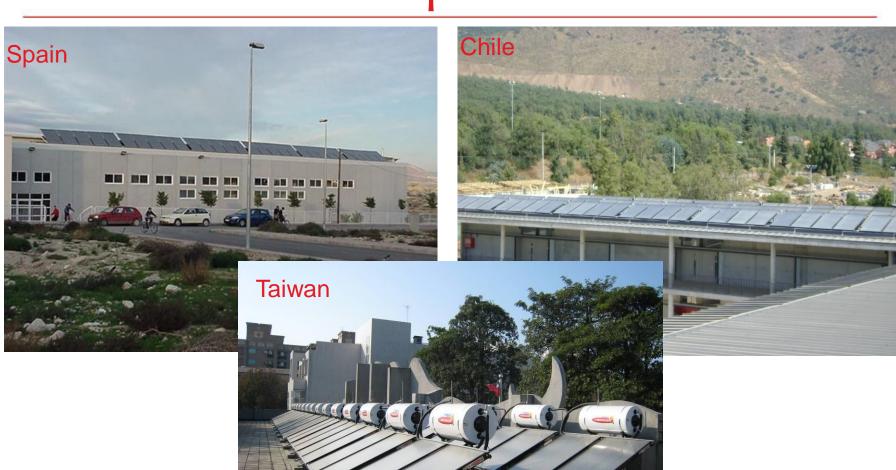

0 C
- Combined hybrid systems





### Oil back up

- Capacity up to 150 kW
- Water temp up to 100 C





### Gas back up

- Capacity up to 150 kW
- Water temp up to 100 C





#### Water treatment

- Anti scale filter for scale prevention
- Anti freeze solution for freeze protection
- Legionella prevention
- Other filters







### Project stages

- Fill project information questionnaire
- Analyzing questionnaire and climate data
- Preliminary system design and ROI
- Quotation
- Detailed system design
- System delivery
- Installation and supervision
- After sale support





### Projects solutions

- Apartment buildings
- Hospitals
- Senior homes
- Factories
- Sport facilities
- Schools
- Hotels and more...



# Water circulation system example



#### Hotels in Greece





# Hospitals





# Hospitals





# Projects in Ghana







# Apartment buildings





# Dispensaries in Tanga Tanzania









#### Dar Es Salaam Kunduchi





#### Rural area in Tanzania



























# Thank You





www.chromagen.com