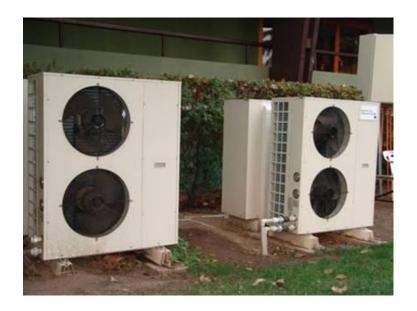

### Heat pump back up

- Heat output- 3.5 45 kW
- Water temp up to 60 C
- Combined hybrid systems