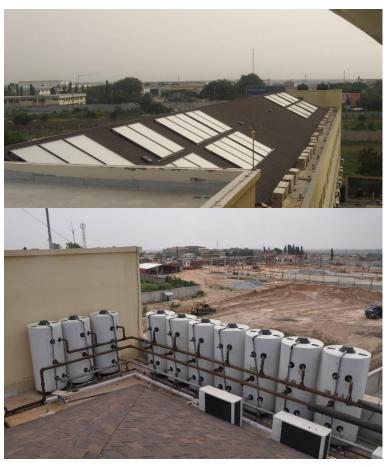

ack up

- Capacity up to 150 kW
- Water temp up to 100 C





### Gas back up

- Capacity up to 150 kW
- Water temp up to 100 C





#### Water treatment

- Anti scale filter for scale prevention
- Anti freeze solution for freeze protection
- Legionella prevention
- Other filters







### Project stages

- Fill project information questionnaire
- Analyzing questionnaire and climate data
- Preliminary system design and ROI
- Quotation
- Detailed system design
- System delivery
- Installation and supervision
- After sale support





### Projects solutions

- Apartment buildings
- Hospitals
- Senior homes
- Factories
- Sport facilities
- Schools
- Hotels and more...



# Water circulation system example



#### Hotels in Greece





# Hospitals





# Hospitals





# Projects in Ghana







# Apartment buildings





# Dispensaries in Tanga Tanzania









#### Dar Es Salaam Kunduchi





#### Rural area in Tanzania



























# Thank You





www.chromagen.com