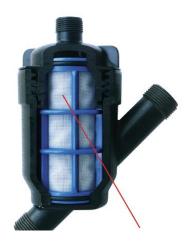

#### Water treatment

- Anti scale filter for scale prevention
- Anti freeze solution for freeze protection
- Legionella prevention
- Other filters