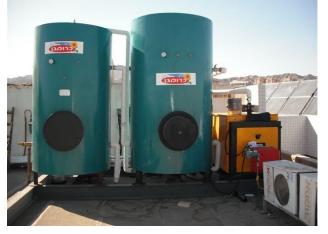

## Large storage tanks: 1,000-15,000L

- Galvanized casing
- Polyurethane/mineral wool insulation
- Steel tank
- COPON KS16W internal coating
- Working pressure 6 bars. Test pressure 10

bars