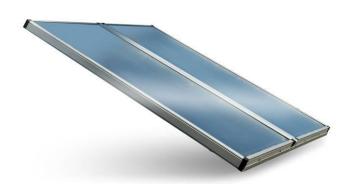

#### Collectors

- Absorber Material
- Absorber coating type
- Insulation
- Solar glass
- Casing type
- Risers & manifolds diameters
- Back plate
- Aluminum foil