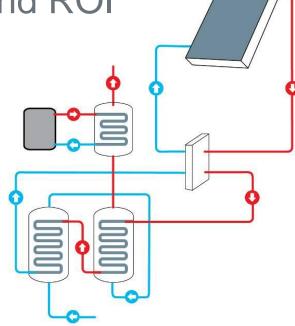

anized casing
- Polyurethane/mineral wool insulation
- Steel tank
- COPON KS16W internal coating
- Working pressure 6 bars. Test pressure 10

bars





### Heat pump back up

- Heat output- 3.5 45 kW
- Water temp up to 60 C
- Combined hybrid systems





### Oil back up

- Capacity up to 150 kW
- Water temp up to 100 C





### Gas back up

- Capacity up to 150 kW
- Water temp up to 100 C





#### Water treatment

- Anti scale filter for scale prevention
- Anti freeze solution for freeze protection
- Legionella prevention
- Other filters







### Project stages

- Fill project information questionnaire
- Analyzing questionnaire and climate data
- Preliminary system design and ROI
- Quotation
- Detailed system design
- System delivery
- Installation and supervision
- After sale support





### Projects solutions

- Apartment buildings
- Hospitals
- Senior homes
- Factories
- Sport facilities
- Schools
- Hotels and more...



# Water circulation system example



#### Hotels in Greece





# Hospitals





# Hospitals





# Projects in Ghana







# Apartment buildings





# Dispensaries in Tanga Tanzania









#### Dar Es Salaam Kunduchi





#### Rural area in Tanzania



























# Thank You





www.chromagen.com