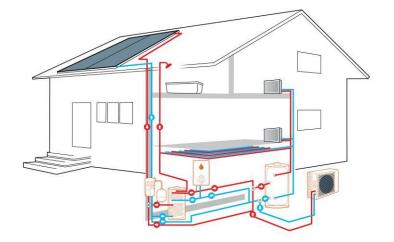

# Energy Solutions Dept.



#### Presentation content

- Energy solutions department
- Technologies
- Project stages
- Project solutions





### Energy solutions department

# The department is responsible for providing complete solar water heating solutions

- Analyzing project data
- Preliminary design and ROI calculation
- Quotation
- Detailed engineering plan
- Installation & supervision
- After sale technical support





### Technologies

- Solar thermal collectors
- Water storage tanks
- Backup: heat pumps, electricity, gas, oil
- Water treatment
- Water circulation systems engineering





#### Collectors

- Absorber Material
- Absorber coating type
- Insulation
- Solar glass
- Casing type
- Risers & manifolds diameters
- Back plate
- Aluminum foil







## Storage tanks – up to 300L

- Galvanized casing
- Polyurethane insulation
- Steel tank
- Enamel coating
- Electric back up
- Sacrificial anode
- Thermostat
- Spiral heat exchanger







## Large storage tanks: 1,000-15,000L

- Galvanized casing
- Polyurethane/mineral wool insulation
- Steel tank
- COPON KS16W internal coating
- Working pressure 6 bars. Test pressure 10

bars





### Heat pump back up

- Heat output- 3.5 45 kW
- Water temp up to 60 C
- Combined hybrid systems





### Oil back up

- Capacity up to 150 kW
- Water temp up to 100 C





### Gas back up

- Capacity up to 150 kW
- Water temp up to 100 C