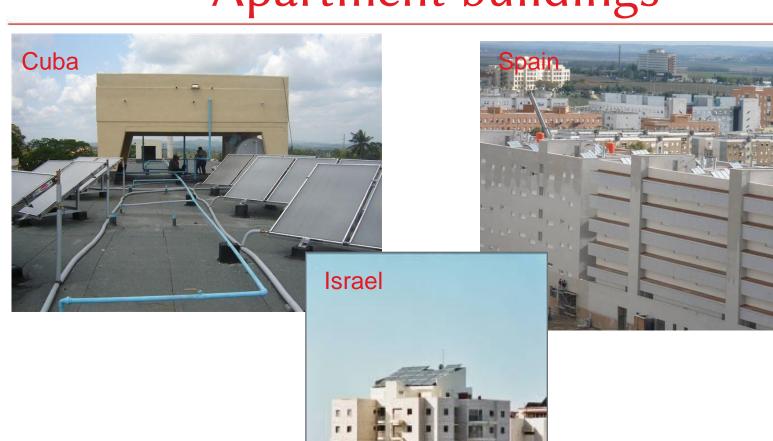

# Apartment buildings

### Projects solutions

- Apartment buildings
- Hospitals
- Senior homes
- Factories
- Sport facilities
- Schools
- Hotels and more...