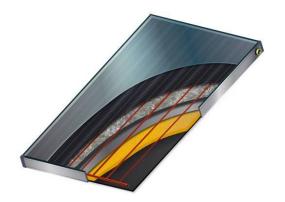

#### Collectors

- Absorber Material
- Absorber coating type
- Insulation
- Solar glass
- Casing type
- Risers & manifolds diameters
- Back plate
- Aluminum foil