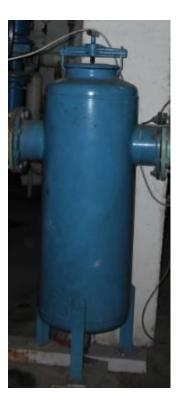

## Large storage tanks: 1,000-15,000L

- Galvanized casing
- Polyurethane/mineral wool insulation
- Steel tank
- COPON KS16W internal coating
- Working pressure 6 bars. Test pressure 10

bars