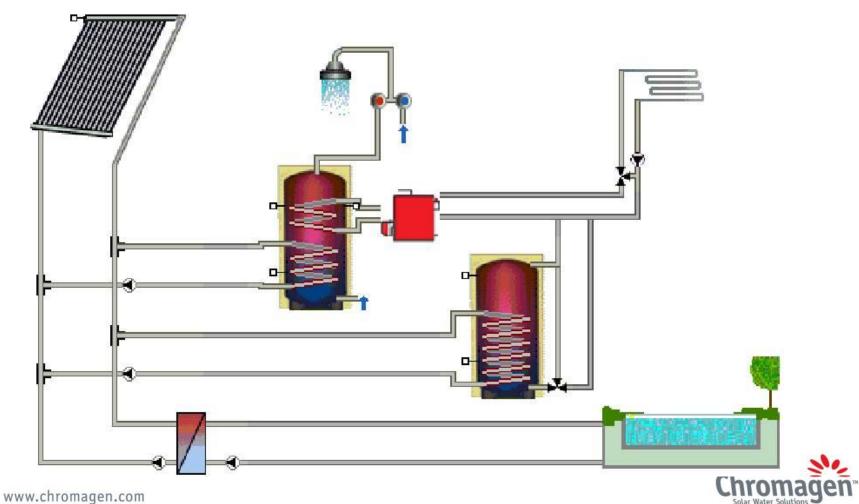

eat output- 3.5 45 kW
- Water temp up to 60 C
- Combined hybrid systems





### Oil back up

- Capacity up to 150 kW
- Water temp up to 100 C





### Gas back up

- Capacity up to 150 kW
- Water temp up to 100 C





#### Water treatment

- Anti scale filter for scale prevention
- Anti freeze solution for freeze protection
- Legionella prevention
- Other filters







### Project stages

- Fill project information questionnaire
- Analyzing questionnaire and climate data
- Preliminary system design and ROI
- Quotation
- Detailed system design
- System delivery
- Installation and supervision
- After sale support





### Projects solutions

- Apartment buildings
- Hospitals
- Senior homes
- Factories
- Sport facilities
- Schools
- Hotels and more...



# Water circulation system example



#### Hotels in Greece





# Hospitals





# Hospitals





# Projects in Ghana







# Apartment buildings





# Dispensaries in Tanga Tanzania









#### Dar Es Salaam Kunduchi





#### Rural area in Tanzania



























# Thank You





www.chromagen.com