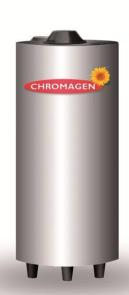

## Storage tanks – up to 300L

- Galvanized casing
- Polyurethane insulation
- Steel tank
- Enamel coating
- Electric back up
- Sacrificial anode
- Thermostat
- Spiral heat exchanger