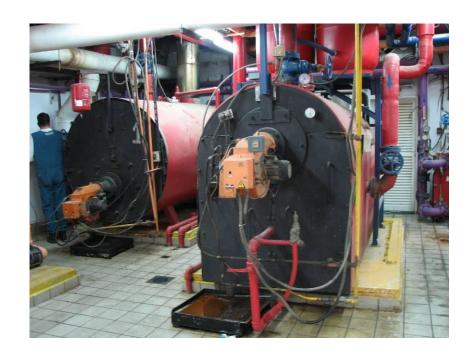

### Oil back up

- Capacity up to 150 kW
- Water temp up to 100 C

### Gas back up

- Capacity up to 150 kW
- Water temp up to 100 C